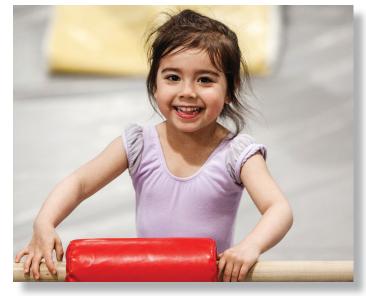

### **OPEN WORKOUT- THURSDAY 10:30-11:30AM**

**Preschool classes** are for boys and girls aged 3-5 years. Here, children are working independently of their parents. Children rotate through various boys and girls equipment such as balance beam, bars, rings, vaulting, trampoline + more. These classes are one hour in duration and, provide a variety of opportunities for children to learn basic gymnastics skills in a fun, safe environment.

| PreSchool (boys & girls) •\$128.00 per month |           |             |             |           |             |  |
|----------------------------------------------|-----------|-------------|-------------|-----------|-------------|--|
| Monday                                       | Tuesday   | Wednesday   | Thursday    | Friday    | Saturday    |  |
|                                              |           | 9:15-10:15  | 9:30-10:30  |           | 9:00-10:00  |  |
|                                              |           | 10:30-11:30 | 10:30-11:30 |           | 10:00-11:00 |  |
| 3:30-4:30                                    |           |             | 3:45-4:45   |           |             |  |
| 4:45-5:45                                    |           |             | 5:00-6:00   | 5:30-6:30 |             |  |
|                                              | 5:40-6:40 |             |             |           |             |  |
|                                              |           |             |             |           |             |  |