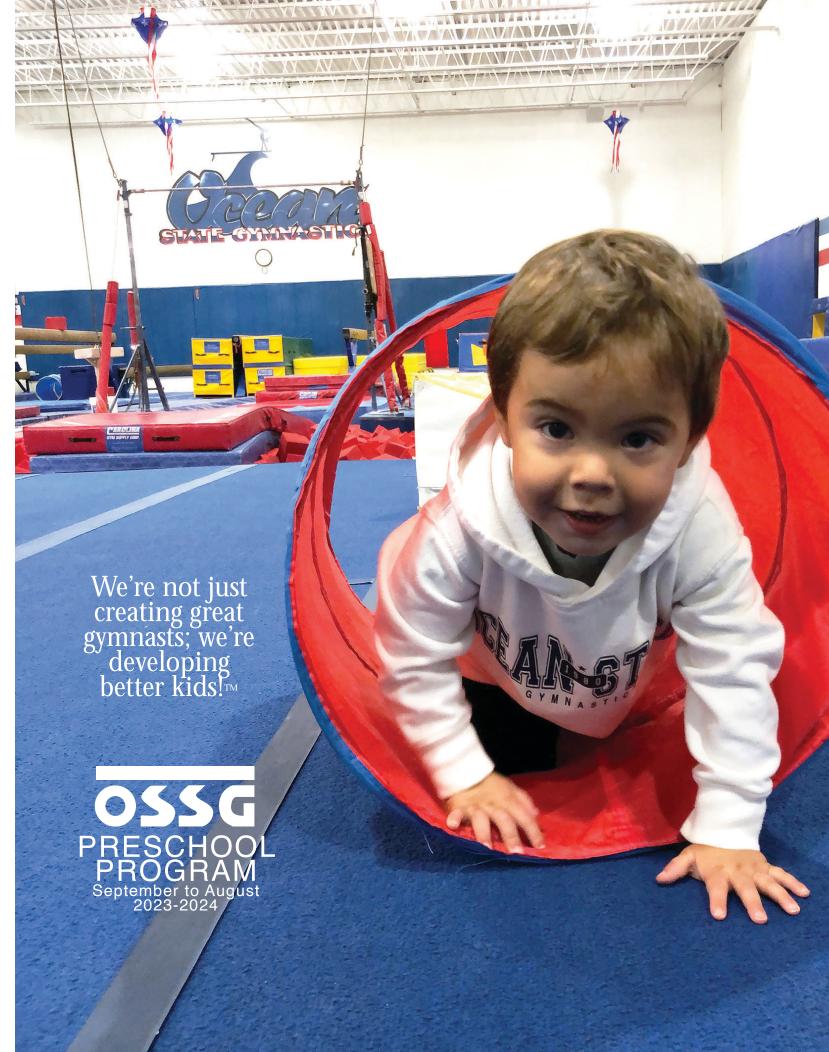

# GYMNASTICS MAKES YOU SMARTER?

WHO KNEW?

We did! Studies have found that gymnastics develops the vestibular mechanism which literally grows the brain! As a result, coordination and control of the body improve. *The earlier children begin gymnastics the better their development will be.* This not only means children involved in gymnastics will be great gymnasts, or athletes in general, there are academic benefits as well. Here at Ocean State Gymnastics Center we have a talented, highly trained staff who work with children from the age of 15 months. You'll be amazed at our "state-of-the-art" facility! You can't get better training anywhere! Call to reserve your spot now at 401-333-1530. We're not just creating great gymnasts, we're developing better kids<sup>TM</sup>.